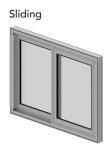

## Configurations

Choose from a number of sliding or hinged configurations depending on the window opening application.