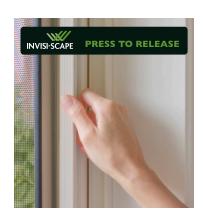

#### Screen Releaser Lever

The quick and easy "Press to Release" mechanism allows you to get out quickly in the event of an emergency.

Simply press the lever to unlock and push open the screen in one smooth and easy motion.

The handle releases the screen after only 20° of movement, aiding in a speedy escape when required.