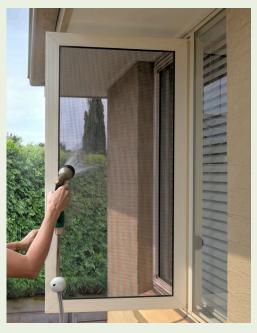

### Hinged Screen for Easy Cleaning

The Invisi-Scape Screen also doubles as a hinged screen for ease of opening and cleaning.

The screens are available as inward or outward opening and either top or side hinged, depending on the window type and opening size.