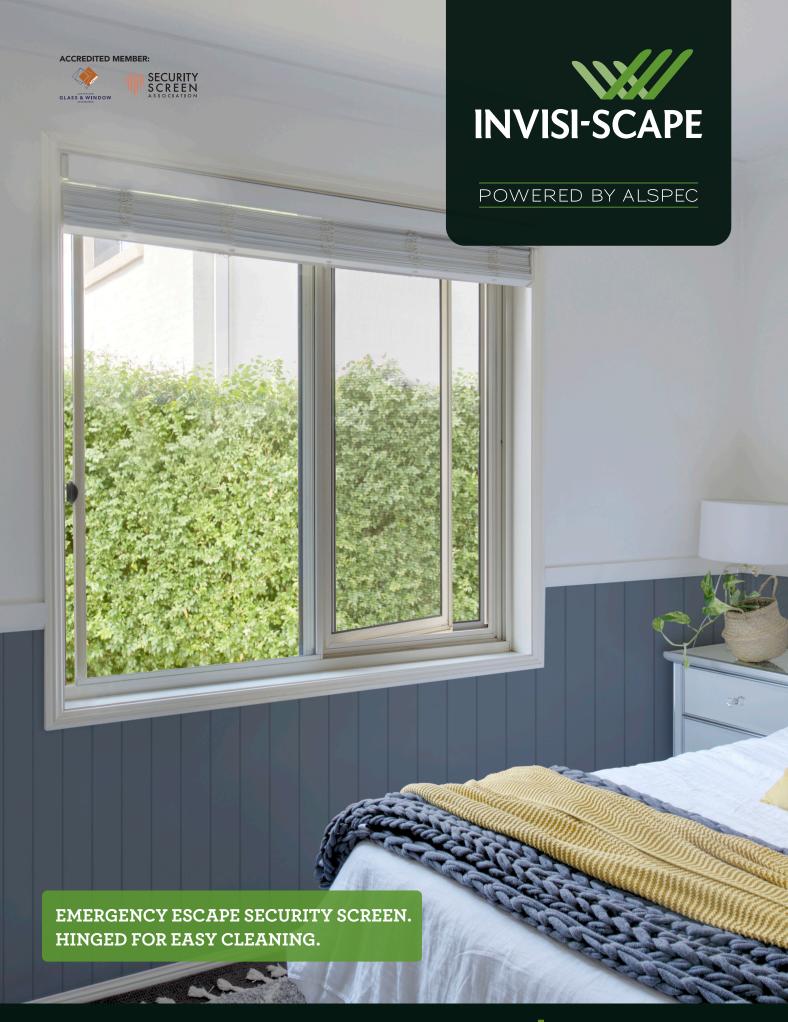

# Emergency Escape Security Screens

Invisi-Scape® Emergency Escape Security Screens offer a simple keyless escape method in the event of a fire or an emergency situation.

The need to escape through a window is one that we hope you will never require, however with the Invisi-Scape® System you have confidence in not only additional security but also the peace of mind of egress in an emergency.

### Hinged Screen for Easy Cleaning

The Invisi-Scape Screen also doubles as a hinged screen for ease of opening and cleaning.

The screens are available as inward or outward opening and either top or side hinged, depending on the window type and opening size.