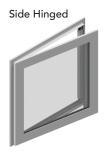

## Configurations

Choose from a number of sliding or hinged configurations depending on the window opening application.

### Hinged Screen for Easy Cleaning

The Invisi-Scape Screen also doubles as a hinged screen for ease of opening and cleaning.

The screens are available as inward or outward opening and either top or side hinged, depending on the window type and opening size.