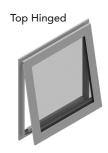

## Configurations

Choose from a number of sliding or hinged configurations depending on the window opening application.

### Hinged Screen for Easy Cleaning

The Invisi-Scape Screen also doubles as a hinged screen for ease of opening and cleaning.

The screens are available as inward or outward opening and either top or side hinged, depending on the window type and opening size.