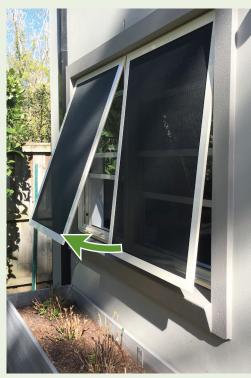

# Emergency Escape Security Screens

Invisi-Scape® Emergency Escape Security Screens offer a simple keyless escape method in the event of a fire or an emergency situation.

The need to escape through a window is one that we hope you will never require, however with the Invisi-Scape® System you have confidence in not only additional security but also the peace of mind of egress in an emergency.

#### Screen Releaser Lever

The quick and easy "Press to Release" mechanism allows you to get out quickly in the event of an emergency.

Simply press the lever to unlock and push open the screen in one smooth and easy motion.

The handle releases the screen after only 20° of movement, aiding in a speedy escape when required.